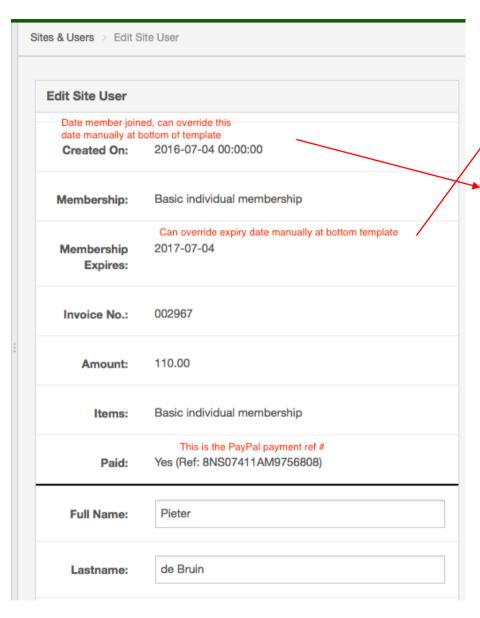

## Member data fields included in CMS back end export file

|                                  |                                        |                                                                            |                     |                            |                             | MULTIPLE MEMBERSHIP  |
|----------------------------------|----------------------------------------|----------------------------------------------------------------------------|---------------------|----------------------------|-----------------------------|----------------------|
| Region                           | Title                                  | Fullname                                                                   | Lastname            | Username                   | E-Mail                      | Main Member          |
| Western Region of North Americ   | а Мг                                   | Pieter                                                                     | de Bruin            | piet@devangreenhouses.ca   | piet@devangreenhouses.ca    |                      |
| Membership                       | Membership Expiry                      | Company                                                                    | Position            | Website                    | Tel.                        | Mobile               |
| Basic individual membership      | 2017-07-04 00:00:00                    | Devan Greenhouses Ltd                                                      |                     | 28904 Fraser Highway       | 6048574944                  | 604857494            |
|                                  | PHYSICAL ADDRESS                       | PHYSICAL ADDRESS                                                           | PHYSICAL ADDRESS    | PHYSICAL ADDRESS           | POSTAL ADDRESS              | POSTAL ADDRESS       |
| Alt. E-Mail                      | Apartment, suit, unit, etc. (optional) | Street Address                                                             | Town or City        | State / County or Province | Post or Zip Code            | P.O. Box             |
| debruin@shaw.ca                  |                                        | 28904 Fraser Highway                                                       | Abbotsford          | British Columbia           | 4321                        | 1234                 |
| 200741 422270                    | DOCTAL ADDRESS                         | 200711 422222                                                              |                     | STUDENT MEMBER INFO :      | STUDENT MEMBER INFO:        | STUDENT MEMBER INFO: |
| POSTAL ADDRESS                   | POSTAL ADDRESS                         | POSTAL ADDRESS                                                             |                     | Name of Institution        | Institution Website Address | ·                    |
| Town or City                     | State / County or Province             | •                                                                          | Country             | SI Name                    | SI Website                  | SI Graduation        |
| Abbotsford  STUDENT MEMBER INFO: | STUDENT MEMBER INFO:                   | STUDENT MEMBER INFO :                                                      | 1 Canada            |                            |                             | 0000-00-00           |
| Your Student Number              | Tutor's Name and Surname               |                                                                            |                     |                            |                             |                      |
| SI Number                        | SI Tutor                               | SI Tutor E-Mail                                                            | Printed Proceedings | CD proceedings             | Paid                        | Paid Ref             |
|                                  |                                        |                                                                            | No                  | No                         | Yes                         | 8NS07411AM9756808    |
|                                  |                                        | PROCEEDINGS PURCHASED WITH MEMBERSHIP                                      |                     | DATE MEMBER JOINED         |                             |                      |
| Invoice No.                      | Invoice Amount                         | Membership Options                                                         | Enabled             | Created On                 |                             |                      |
| 296                              | 57 110                                 | D Basic individual membership  <br>Printed Proceedings   CD<br>Proceedings | Yes                 | 2016-07-04                 |                             |                      |

| Membership<br>Expiry | 2017-07-04                          |
|----------------------|-------------------------------------|
|                      | These dates can be changed manually |
| Registered On        | 2016-07-04                          |
| Printed Proceedings: |                                     |
| CD<br>Proceedings:   |                                     |
| Account<br>Enabled:  |                                     |
|                      | Cancel Update                       |